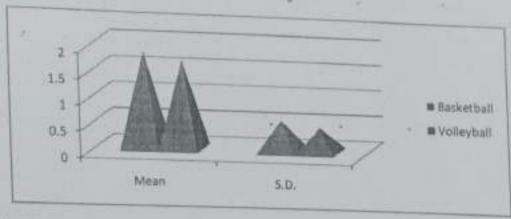

| 20 | 1.70 | 0.47 | 0.892    |

Level of significance 0.05

From table 1 it was revels that the calculated t-value (0.892)was less than the tabulated tvalue (2.00), so there was nosignificant difference between the Competitive Anxiety of thetwo groups of District level Volleyball and Basketball players of Yavatmal and Amravati

Graph 1: Graphical representation of Mean and SD of District level Volleyball and Basketball players in relation to Competitive Anxiety.



As the Graph 1, shows that the mean score of Basketball players (1.85) was greater than the mean score of Volleyballplayers (1.70). So it revealed that the Basketball male players have more Competitive Anxiety level than the Volleyballmale players.

#### CONCLUSION

The following conclusions were drawn on the basis of the analysis of the present data:

1. No significant difference was found between the Volleyball male players and Baskerball male players of Amravati & YavatmalDistrict (M.S.) in relation to Sports Competitive

2. Basketball male players were having greater Sports Competitive Anxiety level than Volleyball male players.

Research Journal of India / Vol. 7 / Issue 1 / Jan. 2020 / Special Issue / p-ISSN 2349-9370 e-ISSN 2582-4848 / Peer Reviewed National Indexed Journal with I