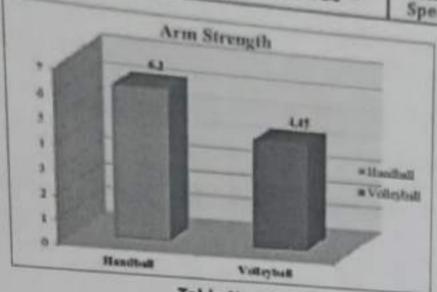

---------|-------|--------|--------------------|-------------------|-------|------------------|
| Handball   | 6.20      | 2.44  |        | 1000               |                   |       |                  |
| Volleyball | 4.45 1.93 | 0.714 | 4 1.75 | 38                 | 2450*             | 2.021 |                  |

Table No. 1: indicates that the mean of Handball players is 6.20 which is greater than the mean of Volleyball Players which is 4.45. So this mean difference is found as 1.75. The calculated value of 't' is found as 2.45 which is greater than tabulated 't' which is 2.02 at 0.05 level of significance. Hence the hypothesis which was given by the researcher is accepted.

Graph-1
Graphical Representation of Mean difference of Arm Strength
between Handball and Volleyball Players



Comparison of Leg Strength between Handball and Volleyball Player

| Game       | Mean | S.D. | S.E.  | PULEE | Degree of |        |           |
|------------|------|------|-------|-------|-----------|--------|-----------|
| Manada n   |      |      |       |       | freedom   | 0.4    | Tabulated |
| Handball   | 2.13 | 0.16 | 0.052 |       | 38        | 2.718* | 2.021     |
| Volleyball | 2.27 | 0.15 |       |       |           |        |           |

Table No. 2: indicates that the mean of Handball players is 2.13 which is less than the mean of Volleyball Players which is 2.27. So this mean difference is found as 0.14. The calculated value of 't' is found as 2.718 which is greater than tabulated 't' which is 2.02 at 0.05 level of significance. Hence the hypothesis which was given by t