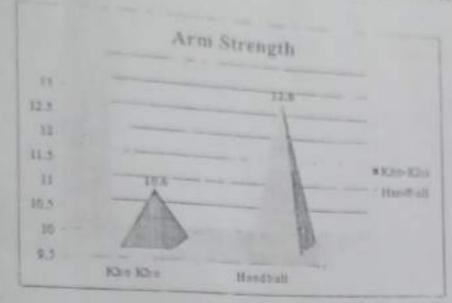

------|------|-----------------|-------------------|-------|-----------|
| Kho-Kho  | 10.60 | 3.02 | 2.00            | 38                | 2.82= | 2.02      |
| Handball | 12.60 | 2.44 |                 | The second second |       |           |

WILL ISSUE - I JANUARY - MARCH - DOWN TA-185N 2277 - 5730 - IMPACT FACTOR - 5.5 (\*\*\* \*) female and

Table No1: indicates that the mean of kho-kho players is 10.60 which is less that the ages of handhall players which is 12.60, to this mean difference is found as 2.00. The palculated value of '1' in finish as 2.82 which is greatly then believed Y which is 2.52 to 2.55 sevel of significance. Hence the hypothesis which was given by the resemble is accepted. Graph-1

Graphical Representation of Mean slifference of Arm Strangth Service Khe-Khu and



Table No. 2 Comparison of Abdominal Strength between Kho-Kho and Handhall Players

| Game     | Mean  | S.D.  | Mean Difference | Degree of freedom | 0.T   | Tabulated |
|----------|-------|-------|-----------------|-------------------|-------|-----------|
| Kho-Kho  | 30.83 | 11.10 | 4.97            | 38                | 2.04* | 2.02      |
| Handball | 25.87 | 7.43  |                 |                   |       | 100000    |

Table No. 2: indicates that the mean of kho-kho players is 30.83 which is greater than the mean of handball players which is 25.87. So this mean difference is found as 4.97. The calculated value of 't' is found as 2.04 which is greater than tabulated 't' which is 2.02 at 0.05 evel of significance. Hence the hypothesis which was given by the researcher is accepted.