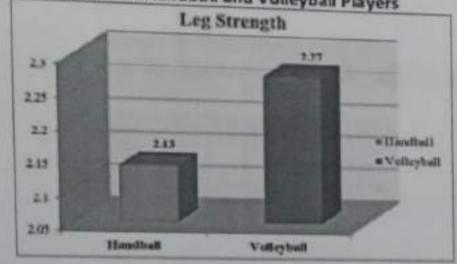

|
|------------|------|------|-------|-------|-----------|--------|-----------|
| Manada n   |      |      |       |       | freedom   | 0.4    | Tabulated |
| Handball   | 2.13 | 0.16 | 0.052 |       | 38        | 2.718* | 2.021     |
| Volleyball | 2.27 | 0.15 |       |       |           |        |           |

Table No. 2: indicates that the mean of Handball players is 2.13 which is less than the mean of Volleyball Players which is 2.27. So this mean difference is found as 0.14. The calculated value of 't' is found as 2.718 which is greater than tabulated 't' which is 2.02 at 0.05 level of significance. Hence the hypothesis which was given by the researcher is accepted.

Graph-2
Graphical Representation of Mean difference of Leg Strength
between Handball and Volleyball Players



### Conclusion:

In the beginning of this study it was hypothesized that there would be a significant difference in Selected Physical Fitness Variables of Handball and Volleyball

related to the Arm Strength and Explosive Leg Strength of Handball and Volleyball Players, it is found that there is significant difference in Arm Strength and Explosive Leg Strength of Handball and Volleyball Players of Sant Gadge Baba Amravati University, Amravati. Hence the researcher's pre-assumed hypothesis is accepted.

### References:

- 1. Aspenes, S., et.al., "Combined Strength and Endurance Training in Competitive Swimmers", Journal of Sports Science & Medicine, Volume: 8, Issue: 3, Sep 2009.
- 2. Bucher, C. A., Foundation of Physical Education, (Saint Louis: The C. V. Mosby Company), 1983.
- 3. Jain,