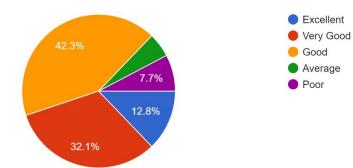

# 6. Other facilities provided by the college: 78 responses

# Parents Feedback (Session 2022-23) (Responses – 78 )

| Question                                                                                                                      | Excellent | Very<br>Good | Good  | Average | Poor |
|-------------------------------------------------------------------------------------------------------------------------------|-----------|--------------|-------|---------|------|
| 1. Admission procedure:                                                                                                       | 17.9%     | 24.4%        | 52.6% | 2%      | 1%   |
| 2. Infrastructure and lab facility:                                                                                           | 11.5%     | 32.1%        | 11.5% | -       | -    |
| 3. Work Culture observed by you and your Ward:                                                                                | 12.8%     | 19.2%        | 61.5% | -       | -    |
| 4. Canteen facility:                                                                                                          | 16.7%     | 19.2%        | 39.7% | 16.7%   | 7.7% |
| 5. Library:                                                                                                                   | 24.4%     | 28.2%        | 372%  | 9%      | 2%   |
| 6. Other facilities provided by the college:                                                                                  | 12.8%     | 32.1%        | 42.3% | 15%`    | 7.7% |
| 7. Sports and Cultural activities:                                                                                            | 19.2%     | 28.2%        | 42.3% | -       | -    |
| 8. Students counseling activities:                                                                                            | 14.1%     | 32.1%        | 47.4% | -       | -    |
| 9. Students counseling and guidance:                                                                                          | 20.5%     | 34.6%        | 35.9% | -       | -    |
| 10. Use of Information and communication technology in the college:                                                           | 12.8%     | 33.3%        | 48.7% | -       | -    |
| 11. Academic Discipline(i.e timely conduct of lectures, practicals and related:                                               | 20.5%     | 29.5%        | 43.6% | -       | -    |
| 12. Improvement in soft skills,<br>knowledge, ethics, morality,<br>observed by you in your ward while<br>studying in college: | 12.8%     | 25.6%        | 52.6% | -       | -    |
| 13. Examination system adopted by the collage:                                                                                | 16.7%     | 28.2%        | 44.9% | -       | -    |
| 14. Evaluation and Feedback mechanism:                                                                                        | 14.1%     | 24.4%        | 55.1% | -       | -    |
| 15. Placements :                                                                                                              | 11.5%     | 28.2%        | 53.8% | -       | -    |