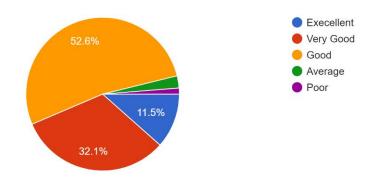

### 2. Infrastructure and lab facility:

78 responses

3. Work Culture observed by you and your Ward:

# Parents Feedback (Session 2022-23) (Responses – 78 )

| Question                                                                                                                      | Excellent | Very<br>Good | Good  | Average | Poor |
|-------------------------------------------------------------------------------------------------------------------------------|-----------|--------------|-------|---------|------|
| 1. Admission procedure:                                                                                                       | 17.9%     | 24.4%        | 52.6% | 2%      | 1%   |
| 2. Infrastructure and lab facility:                                                                                           | 11.5%     | 32.1%        | 11.5% | -       | -    |
| 3. Work Culture observed by you and your Ward:                                                                                | 12.8%     | 19.2%        | 61.5% | -       | -    |
| 4. Canteen facility:                                                                                                          | 16.7%     | 19.2%        | 39.7% | 16.7%   | 7.7% |
| 5. Library:                                                                                                                   | 24.4%     | 28.2%        | 372%  | 9%      | 2%   |
| 6. Other facilities provided by the college:                                                                                  | 12.8%     | 32.1%        | 42.3% | 15%`    | 7.7% |
| 7. Sports and Cultural activities:                                                                                            | 19.2%     | 28.2%        | 42.3% | -       | -    |
| 8. Students counseling activities:                                                                                            | 14.1%     | 32.1%        | 47.4% | -       | -    |
| 9. Students counseling and guidance:                                                                                          | 20.5%     | 34.6%        | 35.9% | -       | -    |
| 10. Use of Information and communication technology in the college:                                                           | 12.8%     | 33.3%        | 48.7% | -       | -    |
| 11. Academic Discipline(i.e timely conduct of lectures, practicals and related:                                               | 20.5%     | 29.5%        | 43.6% | -       | -    |
| 12. Improvement in soft skills,<br>knowledge, ethics, morality,<br>observed by you in your ward while<br>studying in college: | 12.8%     | 25.6%        | 52.6% | -       | -    |
| 13. Examination system adopted by the collage:                                                                                | 16.7%     | 28.2%        | 44.9% | -       | -    |
| 14. Evaluation and Feedback mechanism:                                                                                        | 14.1%     | 24.4%        | 55.1% | -       | -    |
| 15. Placements :                                                                                                              | 11.5%     | 28.2%        | 53.8% | -       | -    |