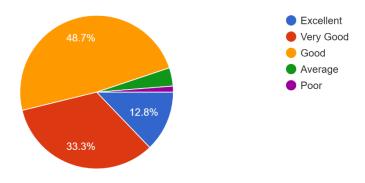

## 7. Sports and Cultural activities:

78 responses

8. Students counseling activities:

# Parents Feedback (Session 2022-23) (Responses – 78 )

| Question                                                                                                                      | Excellent | Very<br>Good | Good  | Average | Poor |
|-------------------------------------------------------------------------------------------------------------------------------|-----------|--------------|-------|---------|------|
| 1. Admission procedure:                                                                                                       | 17.9%     | 24.4%        | 52.6% | 2%      | 1%   |
| 2. Infrastructure and lab facility:                                                                                           | 11.5%     | 32.1%        | 11.5% | -       | -    |
| 3. Work Culture observed by you and your Ward:                                                                                | 12.8%     | 19.2%        | 61.5% | -       | -    |
| 4. Canteen facility:                                                                                                          | 16.7%     | 19.2%        | 39.7% | 16.7%   | 7.7% |
| 5. Library:                                                                                                                   | 24.4%     | 28.2%        | 372%  | 9%      | 2%   |
| 6. Other facilities provided by the college:                                                                                  | 12.8%     | 32.1%        | 42.3% | 15%`    | 7.7% |
| 7. Sports and Cultural activities:                                                                                            | 19.2%     | 28.2%        | 42.3% | -       | -    |
| 8. Students counseling activities:                                                                                            | 14.1%     | 32.1%        | 47.4% | -       | -    |
| 9. Students counseling and guidance:                                                                                          | 20.5%     | 34.6%        | 35.9% | -       | -    |
| 10. Use of Information and communication technology in the college:                                                           | 12.8%     | 33.3%        | 48.7% | -       | -    |
| 11. Academic Discipline(i.e timely conduct of lectures, practicals and related:                                               | 20.5%     | 29.5%        | 43.6% | -       | -    |
| 12. Improvement in soft skills,<br>knowledge, ethics, morality,<br>observed by you in your ward while<br>studying in college: | 12.8%     | 25.6%        | 52.6% | -       | -    |
| 13. Examination system adopted by the collage:                                                                                | 16.7%     | 28.2%        | 44.9% | -       | -    |
| 14. Evaluation and Feedback mechanism:                                                                                        | 14.1%     | 24.4%        | 55.1% | -       | -    |
| 15. Placements :                                                                                                              | 11.5%     | 28.2%        | 53.8% | -       | -    |