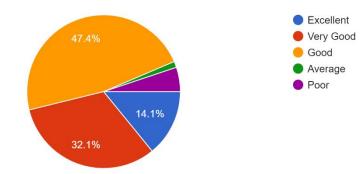

### 78 responses

9. Students counseling and guidance:

# Parents Feedback (Session 2022-23) (Responses – 78 )

| Question                                                                                                                      | Excellent | Very<br>Good | Good  | Average | Poor |
|-------------------------------------------------------------------------------------------------------------------------------|-----------|--------------|-------|---------|------|
| 1. Admission procedure:                                                                                                       | 17.9%     | 24.4%        | 52.6% | 2%      | 1%   |
| 2. Infrastructure and lab facility:                                                                                           | 11.5%     | 32.1%        | 11.5% | -       | -    |
| 3. Work Culture observed by you and your Ward:                                                                                | 12.8%     | 19.2%        | 61.5% | -       | -    |
| 4. Canteen facility:                                                                                                          | 16.7%     | 19.2%        | 39.7% | 16.7%   | 7.7% |
| 5. Library:                                                                                                                   | 24.4%     | 28.2%        | 372%  | 9%      | 2%   |
| 6. Other facilities provided by the college:                                                                                  | 12.8%     | 32.1%        | 42.3% | 15%`    | 7.7% |
| 7. Sports and Cultural activities:                                                                                            | 19.2%     | 28.2%        | 42.3% | -       | -    |
| 8. Students counseling activities:                                                                                            | 14.1%     | 32.1%        | 47.4% | -       | -    |
| 9. Students counseling and guidance:                                                                                          | 20.5%     | 34.6%        | 35.9% | -       | -    |
| 10. Use of Information and communication technology in the college:                                                           | 12.8%     | 33.3%        | 48.7% | -       | -    |
| 11. Academic Discipline(i.e timely conduct of lectures, practicals and related:                                               | 20.5%     | 29.5%        | 43.6% | -       | -    |
| 12. Improvement in soft skills,<br>knowledge, ethics, morality,<br>observed by you in your ward while<br>studying in college: | 12.8%     | 25.6%        | 52.6% | -       | -    |
| 13. Examination system adopted by the collage:                                                                                | 16.7%     | 28.2%        | 44.9% | -       | -    |
| 14. Evaluation and Feedback mechanism:                                                                                        | 14.1%     | 24.4%        | 55.1% | -       | -    |
| 15. Placements :                                                                                                              | 11.5%     | 28.2%        | 53.8% | -       | -    |