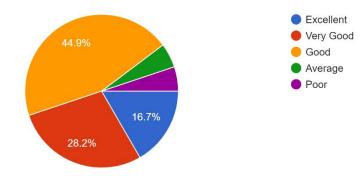

78 responses

13. Examination system adopted by the collage:

78 responses

14. Evaluation and Feedback mechanism: 78 responses

15. Placements : 78 responses

# Parents Feedback (Session 2022-23) (Responses – 78 )

| Question                                                                                                                      | Excellent | Very<br>Good | Good  | Average | Poor |
|-------------------------------------------------------------------------------------------------------------------------------|-----------|--------------|-------|---------|------|
| 1. Admission procedure:                                                                                                       | 17.9%     | 24.4%        | 52.6% | 2%      | 1%   |
| 2. Infrastructure and lab facility:                                                                                           | 11.5%     | 32.1%        | 11.5% | -       | -    |
| 3. Work Culture observed by you and your Ward:                                                                                | 12.8%     | 19.2%        | 61.5% | -       | -    |
| 4. Canteen facility:                                                                                                          | 16.7%     | 19.2%        | 39.7% | 16.7%   | 7.7% |
| 5. Library:                                                                                                                   | 24.4%     | 28.2%        | 372%  | 9%      | 2%   |
| 6. Other facilities provided by the college:                                                                                  | 12.8%     | 32.1%        | 42.3% | 15%`    | 7.7% |
| 7. Sports and Cultural activities:                                                                                            | 19.2%     | 28.2%        | 42.3% | -       | -    |
| 8. Students counseling activities:                                                                                            | 14.1%     | 32.1%        | 47.4% | -       | -    |
| 9. Students counseling and guidance:                                                                                          | 20.5%     | 34.6%        | 35.9% | -       | -    |
| 10. Use of Information and communication technology in the college:                                                           | 12.8%     | 33.3%        | 48.7% | -       | -    |
| 11. Academic Discipline(i.e timely conduct of lectures, practicals and related:                                               | 20.5%     | 29.5%        | 43.6% | -       | -    |
| 12. Improvement in soft skills,<br>knowledge, ethics, morality,<br>observed by you in your ward while<br>studying in college: | 12.8%     | 25.6%        | 52.6% | -       | -    |
| 13. Examination system adopted by the collage:                                                                                | 16.7%     | 28.2%        | 44.9% | -       | -    |
| 14. Evaluation and Feedback mechanism:                                                                                        | 14.1%     | 24.4%        | 55.1% | -       | -    |
| 15. Placements :                                                                                                              | 11.5%     | 28.2%        | 53.8% | -       | -    |