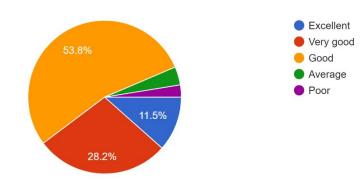

78 responses

13. Examination system adopted by the collage:

78 responses

14. Evaluation and Feedback mechanism: 78 responses

15. Placements : 78 responses

# Parents Feedback (Session 2022-23) (Responses – 78 )

| Question                                                                                                                      | Excellent | Very<br>Good | Good  | Average | Poor |
|-------------------------------------------------------------------------------------------------------------------------------|-----------|--------------|-------|---------|------|
| 1. Admission procedure:                                                                                                       | 17.9%     | 24.4%        | 52.6% | 2%      | 1%   |
| 2. Infrastructure and lab facility:                                                                                           | 11.5%     | 32.1%        | 11.5% | -       | -    |
| 3. Work Culture observed by you and your Ward:                                                                                | 12.8%     | 19.2%        | 61.5% | -       | -    |
| 4. Canteen facility:                                                                                                          | 16.7%     | 19.2%        | 39.7% | 16.7%   | 7.7% |
| 5. Library:                                                                                                                   | 24.4%     | 28.2%        | 372%  | 9%      | 2%   |
| 6. Other facilities provided by the college:                                                                                  | 12.8%     | 32.1%        | 42.3% | 15%`    | 7.7% |
| 7. Sports and Cultural activities:                                                                                            | 19.2%     | 28.2%        | 42.3% | -       | -    |
| 8. Students counseling activities:                                                                                            | 14.1%     | 32.1%        | 47.4% | -       | -    |
| 9. Students counseling and guidance:                                                                                          | 20.5%     | 34.6%        | 35.9% | -       | -    |
| 10. Use of Information and communication technology in the college:                                                           | 12.8%     | 33.3%        | 48.7% | -       | -    |
| 11. Academic Discipline(i.e timely conduct of lectures, practicals and related:                                               | 20.5%     | 29.5%        | 43.6% | -       | -    |
| 12. Improvement in soft skills,<br>knowledge, ethics, morality,<br>observed by you in your ward while<br>studying in college: | 12.8%     | 25.6%        | 52.6% | -       | -    |
| 13. Examination system adopted by the collage:                                                                                | 16.7%     | 28.2%        | 44.9% | -       | -    |
| 14. Evaluation and Feedback mechanism:                                                                                        | 14.1%     | 24.4%        | 55.1% | -       | -    |
| 15. Placements :                                                                                                              | 11.5%     | 28.2%        | 53.8% | -       | -    |