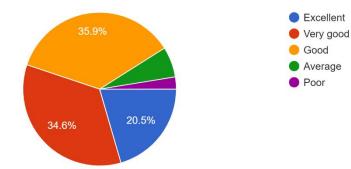

### 78 responses

10. Use of Information and communication technology in the college: 78 responses

11. Academic Discipline(i.e timely conduct of lectures, practicals and related: 78 responses

12. Improvement in soft skills, knowledge, ethics, morality, observed by you in your ward while studying in college:

# Parents Feedback (Session 2022-23) (Responses – 78 )

| Question                                                                                                                      | Excellent | Very<br>Good | Good  | Average | Poor |
|-------------------------------------------------------------------------------------------------------------------------------|-----------|--------------|-------|---------|------|
| 1. Admission procedure:                                                                                                       | 17.9%     | 24.4%        | 52.6% | 2%      | 1%   |
| 2. Infrastructure and lab facility:                                                                                           | 11.5%     | 32.1%        | 11.5% | -       | -    |
| 3. Work Culture observed by you and your Ward:                                                                                | 12.8%     | 19.2%        | 61.5% | -       | -    |
| 4. Canteen facility:                                                                                                          | 16.7%     | 19.2%        | 39.7% | 16.7%   | 7.7% |
| 5. Library:                                                                                                                   | 24.4%     | 28.2%        | 372%  | 9%      | 2%   |
| 6. Other facilities provided by the college:                                                                                  | 12.8%     | 32.1%        | 42.3% | 15%`    | 7.7% |
| 7. Sports and Cultural activities:                                                                                            | 19.2%     | 28.2%        | 42.3% | -       | -    |
| 8. Students counseling activities:                                                                                            | 14.1%     | 32.1%        | 47.4% | -       | -    |
| 9. Students counseling and guidance:                                                                                          | 20.5%     | 34.6%        | 35.9% | -       | -    |
| 10. Use of Information and communication technology in the college:                                                           | 12.8%     | 33.3%        | 48.7% | -       | -    |
| 11. Academic Discipline(i.e timely conduct of lectures, practicals and related:                                               | 20.5%     | 29.5%        | 43.6% | -       | -    |
| 12. Improvement in soft skills,<br>knowledge, ethics, morality,<br>observed by you in your ward while<br>studying in college: | 12.8%     | 25.6%        | 52.6% | -       | -    |
| 13. Examination system adopted by the collage:                                                                                | 16.7%     | 28.2%        | 44.9% | -       | -    |
| 14. Evaluation and Feedback mechanism:                                                                                        | 14.1%     | 24.4%        | 55.1% | -       | -    |
| 15. Placements :                                                                                                              | 11.5%     | 28.2%        | 53.8% | -       | -    |