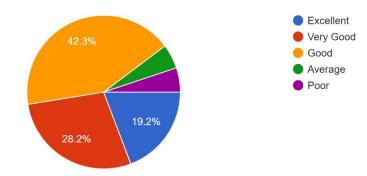

## 7. Sports and Cultural activities:

78 responses

8. Students counseling activities:

# Parents Feedback (Session 2022-23) (Responses – 78 )

| Question                                                                                                                      | Excellent | Very<br>Good | Good  | Average | Poor |
|-------------------------------------------------------------------------------------------------------------------------------|-----------|--------------|-------|---------|------|
| 1. Admission procedure:                                                                                                       | 17.9%     | 24.4%        | 52.6% | 2%      | 1%   |
| 2. Infrastructure and lab facility:                                                                                           | 11.5%     | 32.1%        | 11.5% | -       | -    |
| 3. Work Culture observed by you and your Ward:                                                                                | 12.8%     | 19.2%        | 61.5% | -       | -    |
| 4. Canteen facility:                                                                                                          | 16.7%     | 19.2%        | 39.7% | 16.7%   | 7.7% |
| 5. Library:                                                                                                                   | 24.4%     | 28.2%        | 372%  | 9%      | 2%   |
| 6. Other facilities provided by the college:                                                                                  | 12.8%     | 32.1%        | 42.3% | 15%`    | 7.7% |
| 7. Sports and Cultural activities:                                                                                            | 19.2%     | 28.2%        | 42.3% | -       | -    |
| 8. Students counseling activities:                                                                                            | 14.1%     | 32.1%        | 47.4% | -       | -    |
| 9. Students counseling and guidance:                                                                                          | 20.5%     | 34.6%        | 35.9% | -       | -    |
| 10. Use of Information and communication technology in the college:                                                           | 12.8%     | 33.3%        | 48.7% | -       | -    |
| 11. Academic Discipline(i.e timely conduct of lectures, practicals and related:                                               | 20.5%     | 29.5%        | 43.6% | -       | -    |
| 12. Improvement in soft skills,<br>knowledge, ethics, morality,<br>observed by you in your ward while<br>studying in college: | 12.8%     | 25.6%        | 52.6% | -       | -    |
| 13. Examination system adopted by the collage:                                                                                | 16.7%     | 28.2%        | 44.9% | -       | -    |
| 14. Evaluation and Feedback mechanism:                                                                                        | 14.1%     | 24.4%        | 55.1% | -       | -    |
| 15. Placements :                                                                                                              | 11.5%     | 28.2%        | 53.8% | -       | -    |