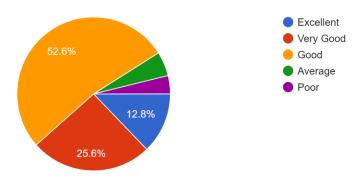

### 78 responses

10. Use of Information and communication technology in the college: 78 responses

11. Academic Discipline(i.e timely conduct of lectures, practicals and related: 78 responses

12. Improvement in soft skills, knowledge, ethics, morality, observed by you in your ward while studying in college:

# Parents Feedback (Session 2022-23) (Responses – 78 )

| Question                                                                                                                      | Excellent | Very<br>Good | Good  | Average | Poor |
|-------------------------------------------------------------------------------------------------------------------------------|-----------|--------------|-------|---------|------|
| 1. Admission procedure:                                                                                                       | 17.9%     | 24.4%        | 52.6% | 2%      | 1%   |
| 2. Infrastructure and lab facility:                                                                                           | 11.5%     | 32.1%        | 11.5% | -       | -    |
| 3. Work Culture observed by you and your Ward:                                                                                | 12.8%     | 19.2%        | 61.5% | -       | -    |
| 4. Canteen facility:                                                                                                          | 16.7%     | 19.2%        | 39.7% | 16.7%   | 7.7% |
| 5. Library:                                                                                                                   | 24.4%     | 28.2%        | 372%  | 9%      | 2%   |
| 6. Other facilities provided by the college:                                                                                  | 12.8%     | 32.1%        | 42.3% | 15%`    | 7.7% |
| 7. Sports and Cultural activities:                                                                                            | 19.2%     | 28.2%        | 42.3% | -       | -    |
| 8. Students counseling activities:                                                                                            | 14.1%     | 32.1%        | 47.4% | -       | -    |
| 9. Students counseling and guidance:                                                                                          | 20.5%     | 34.6%        | 35.9% | -       | -    |
| 10. Use of Information and communication technology in the college:                                                           | 12.8%     | 33.3%        | 48.7% | -       | -    |
| 11. Academic Discipline(i.e timely conduct of lectures, practicals and related:                                               | 20.5%     | 29.5%        | 43.6% | -       | -    |
| 12. Improvement in soft skills,<br>knowledge, ethics, morality,<br>observed by you in your ward while<br>studying in college: | 12.8%     | 25.6%        | 52.6% | -       | -    |
| 13. Examination system adopted by the collage:                                                                                | 16.7%     | 28.2%        | 44.9% | -       | -    |
| 14. Evaluation and Feedback mechanism:                                                                                        | 14.1%     | 24.4%        | 55.1% | -       | -    |
| 15. Placements :                                                                                                              | 11.5%     | 28.2%        | 53.8% | -       | -    |