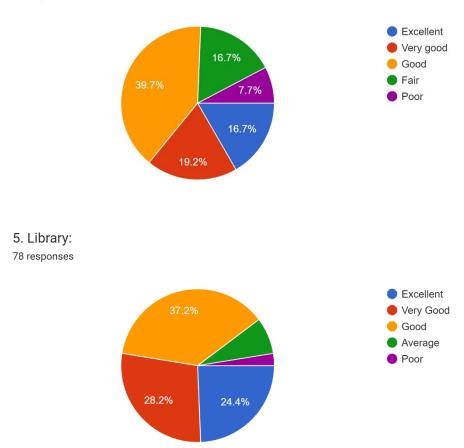

### 4. Canteen facility:

#### 78 responses

# Parents Feedback (Session 2022-23) (Responses – 78 )

| Question                                                                                                                      | Excellent | Very<br>Good | Good  | Average | Poor |
|-------------------------------------------------------------------------------------------------------------------------------|-----------|--------------|-------|---------|------|
| 1. Admission procedure:                                                                                                       | 17.9%     | 24.4%        | 52.6% | 2%      | 1%   |
| 2. Infrastructure and lab facility:                                                                                           | 11.5%     | 32.1%        | 11.5% | -       | -    |
| 3. Work Culture observed by you and your Ward:                                                                                | 12.8%     | 19.2%        | 61.5% | -       | -    |
| 4. Canteen facility:                                                                                                          | 16.7%     | 19.2%        | 39.7% | 16.7%   | 7.7% |
| 5. Library:                                                                                                                   | 24.4%     | 28.2%        | 372%  | 9%      | 2%   |
| 6. Other facilities provided by the college:                                                                                  | 12.8%     | 32.1%        | 42.3% | 15%`    | 7.7% |
| 7. Sports and Cultural activities:                                                                                            | 19.2%     | 28.2%        | 42.3% | -       | -    |
| 8. Students counseling activities:                                                                                            | 14.1%     | 32.1%        | 47.4% | -       | -    |
| 9. Students counseling and guidance:                                                                                          | 20.5%     | 34.6%        | 35.9% | -       | -    |
| 10. Use of Information and communication technology in the college:                                                           | 12.8%     | 33.3%        | 48.7% | -       | -    |
| 11. Academic Discipline(i.e timely conduct of lectures, practicals and related:                                               | 20.5%     | 29.5%        | 43.6% | -       | -    |
| 12. Improvement in soft skills,<br>knowledge, ethics, morality,<br>observed by you in your ward while<br>studying in college: | 12.8%     | 25.6%        | 52.6% | -       | -    |
| 13. Examination system adopted by the collage:                                                                                | 16.7%     | 28.2%        | 44.9% | -       | -    |
| 14. Evaluation and Feedback mechanism:                                                                                        | 14.1%     | 24.4%        | 55.1% | -       | -    |
| 15. Placements :                                                                                                              | 11.5%     | 28.2%        | 53.8% | -       | -    |