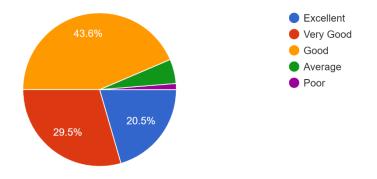

### 78 responses

10. Use of Information and communication technology in the college: 78 responses

11. Academic Discipline(i.e timely conduct of lectures, practicals and related: 78 responses

12. Improvement in soft skills, knowledge, ethics, morality, observed by you in your ward while studying in college:

# Parents Feedback (Session 2022-23) (Responses – 78 )

| Question                                                                                                                      | Excellent | Very<br>Good | Good  | Average | Poor |
|-------------------------------------------------------------------------------------------------------------------------------|-----------|--------------|-------|---------|------|
| 1. Admission procedure:                                                                                                       | 17.9%     | 24.4%        | 52.6% | 2%      | 1%   |
| 2. Infrastructure and lab facility:                                                                                           | 11.5%     | 32.1%        | 11.5% | -       | -    |
| 3. Work Culture observed by you and your Ward:                                                                                | 12.8%     | 19.2%        | 61.5% | -       | -    |
| 4. Canteen facility:                                                                                                          | 16.7%     | 19.2%        | 39.7% | 16.7%   | 7.7% |
| 5. Library:                                                                                                                   | 24.4%     | 28.2%        | 372%  | 9%      | 2%   |
| 6. Other facilities provided by the college:                                                                                  | 12.8%     | 32.1%        | 42.3% | 15%`    | 7.7% |
| 7. Sports and Cultural activities:                                                                                            | 19.2%     | 28.2%        | 42.3% | -       | -    |
| 8. Students counseling activities:                                                                                            | 14.1%     | 32.1%        | 47.4% | -       | -    |
| 9. Students counseling and guidance:                                                                                          | 20.5%     | 34.6%        | 35.9% | -       | -    |
| 10. Use of Information and communication technology in the college:                                                           | 12.8%     | 33.3%        | 48.7% | -       | -    |
| 11. Academic Discipline(i.e timely conduct of lectures, practicals and related:                                               | 20.5%     | 29.5%        | 43.6% | -       | -    |
| 12. Improvement in soft skills,<br>knowledge, ethics, morality,<br>observed by you in your ward while<br>studying in college: | 12.8%     | 25.6%        | 52.6% | -       | -    |
| 13. Examination system adopted by the collage:                                                                                | 16.7%     | 28.2%        | 44.9% | -       | -    |
| 14. Evaluation and Feedback mechanism:                                                                                        | 14.1%     | 24.4%        | 55.1% | -       | -    |
| 15. Placements :                                                                                                              | 11.5%     | 28.2%        | 53.8% | -       | -    |