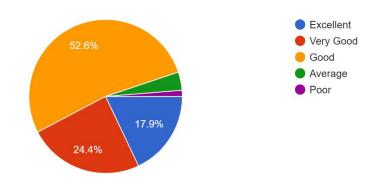

#### 1. Admission procedure:

78 responses

# Parents Feedback (Session 2022-23) (Responses – 78 )

| Question                                                                                                                      | Excellent | Very<br>Good | Good  | Average | Poor |
|-------------------------------------------------------------------------------------------------------------------------------|-----------|--------------|-------|---------|------|
| 1. Admission procedure:                                                                                                       | 17.9%     | 24.4%        | 52.6% | 2%      | 1%   |
| 2. Infrastructure and lab facility:                                                                                           | 11.5%     | 32.1%        | 11.5% | -       | -    |
| 3. Work Culture observed by you and your Ward:                                                                                | 12.8%     | 19.2%        | 61.5% | -       | -    |
| 4. Canteen facility:                                                                                                          | 16.7%     | 19.2%        | 39.7% | 16.7%   | 7.7% |
| 5. Library:                                                                                                                   | 24.4%     | 28.2%        | 372%  | 9%      | 2%   |
| 6. Other facilities provided by the college:                                                                                  | 12.8%     | 32.1%        | 42.3% | 15%`    | 7.7% |
| 7. Sports and Cultural activities:                                                                                            | 19.2%     | 28.2%        | 42.3% | -       | -    |
| 8. Students counseling activities:                                                                                            | 14.1%     | 32.1%        | 47.4% | -       | -    |
| 9. Students counseling and guidance:                                                                                          | 20.5%     | 34.6%        | 35.9% | -       | -    |
| 10. Use of Information and communication technology in the college:                                                           | 12.8%     | 33.3%        | 48.7% | -       | -    |
| 11. Academic Discipline(i.e timely conduct of lectures, practicals and related:                                               | 20.5%     | 29.5%        | 43.6% | -       | -    |
| 12. Improvement in soft skills,<br>knowledge, ethics, morality,<br>observed by you in your ward while<br>studying in college: | 12.8%     | 25.6%        | 52.6% | -       | -    |
| 13. Examination system adopted by the collage:                                                                                | 16.7%     | 28.2%        | 44.9% | -       | -    |
| 14. Evaluation and Feedback mechanism:                                                                                        | 14.1%     | 24.4%        | 55.1% | -       | -    |
| 15. Placements :                                                                                                              | 11.5%     | 28.2%        | 53.8% | -       | -    |