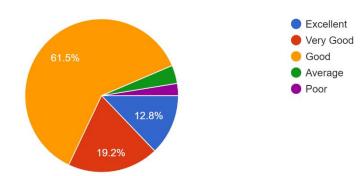

### 78 responses

# Parents Feedback (Session 2022-23) (Responses – 78 )

| Question                                                                                                                      | Excellent | Very<br>Good | Good  | Average | Poor |
|-------------------------------------------------------------------------------------------------------------------------------|-----------|--------------|-------|---------|------|
| 1. Admission procedure:                                                                                                       | 17.9%     | 24.4%        | 52.6% | 2%      | 1%   |
| 2. Infrastructure and lab facility:                                                                                           | 11.5%     | 32.1%        | 11.5% | -       | -    |
| 3. Work Culture observed by you and your Ward:                                                                                | 12.8%     | 19.2%        | 61.5% | -       | -    |
| 4. Canteen facility:                                                                                                          | 16.7%     | 19.2%        | 39.7% | 16.7%   | 7.7% |
| 5. Library:                                                                                                                   | 24.4%     | 28.2%        | 372%  | 9%      | 2%   |
| 6. Other facilities provided by the college:                                                                                  | 12.8%     | 32.1%        | 42.3% | 15%`    | 7.7% |
| 7. Sports and Cultural activities:                                                                                            | 19.2%     | 28.2%        | 42.3% | -       | -    |
| 8. Students counseling activities:                                                                                            | 14.1%     | 32.1%        | 47.4% | -       | -    |
| 9. Students counseling and guidance:                                                                                          | 20.5%     | 34.6%        | 35.9% | -       | -    |
| 10. Use of Information and communication technology in the college:                                                           | 12.8%     | 33.3%        | 48.7% | -       | -    |
| 11. Academic Discipline(i.e timely conduct of lectures, practicals and related:                                               | 20.5%     | 29.5%        | 43.6% | -       | -    |
| 12. Improvement in soft skills,<br>knowledge, ethics, morality,<br>observed by you in your ward while<br>studying in college: | 12.8%     | 25.6%        | 52.6% | -       | -    |
| 13. Examination system adopted by the collage:                                                                                | 16.7%     | 28.2%        | 44.9% | -       | -    |
| 14. Evaluation and Feedback mechanism:                                                                                        | 14.1%     | 24.4%        | 55.1% | -       | -    |
| 15. Placements :                                                                                                              | 11.5%     | 28.2%        | 53.8% | -       | -    |