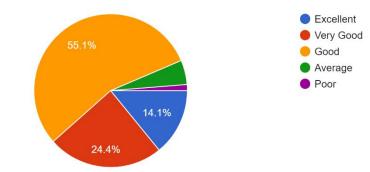

### 78 responses

10. Use of Information and communication technology in the college: 78 responses

11. Academic Discipline(i.e timely conduct of lectures, practicals and related: 78 responses

12. Improvement in soft skills, knowledge, ethics, morality, observed by you in your ward while studying in college:

# Parents Feedback (Session 2022-23) (Responses – 78 )

| Question                                                                                                                      | Excellent | Very<br>Good | Good  | Average | Poor |
|-------------------------------------------------------------------------------------------------------------------------------|-----------|--------------|-------|---------|------|
| 1. Admission procedure:                                                                                                       | 17.9%     | 24.4%        | 52.6% | 2%      | 1%   |
| 2. Infrastructure and lab facility:                                                                                           | 11.5%     | 32.1%        | 11.5% | -       | -    |
| 3. Work Culture observed by you and your Ward:                                                                                | 12.8%     | 19.2%        | 61.5% | -       | -    |
| 4. Canteen facility:                                                                                                          | 16.7%     | 19.2%        | 39.7% | 16.7%   | 7.7% |
| 5. Library:                                                                                                                   | 24.4%     | 28.2%        | 372%  | 9%      | 2%   |
| 6. Other facilities provided by the college:                                                                                  | 12.8%     | 32.1%        | 42.3% | 15%`    | 7.7% |
| 7. Sports and Cultural activities:                                                                                            | 19.2%     | 28.2%        | 42.3% | -       | -    |
| 8. Students counseling activities:                                                                                            | 14.1%     | 32.1%        | 47.4% | -       | -    |
| 9. Students counseling and guidance:                                                                                          | 20.5%     | 34.6%        | 35.9% | -       | -    |
| 10. Use of Information and communication technology in the college:                                                           | 12.8%     | 33.3%        | 48.7% | -       | -    |
| 11. Academic Discipline(i.e timely conduct of lectures, practicals and related:                                               | 20.5%     | 29.5%        | 43.6% | -       | -    |
| 12. Improvement in soft skills,<br>knowledge, ethics, morality,<br>observed by you in your ward while<br>studying in college: | 12.8%     | 25.6%        | 52.6% | -       | -    |
| 13. Examination system adopted by the collage:                                                                                | 16.7%     | 28.2%        | 44.9% | -       | -    |
| 14. Evaluation and Feedback mechanism:                                                                                        | 14.1%     | 24.4%        | 55.1% | -       | -    |
| 15. Placements :                                                                                                              | 11.5%     | 28.2%        | 53.8% | -       | -    |