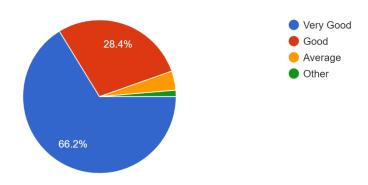

## Alumni Feedback 2022-2023

1) How do you rate the courses that you have learnt in the college in relation to your current job / occupation?

74 responses

## (Responses-74)

| Question                                                                                                         | Very Good | Good  | Average | Other |
|------------------------------------------------------------------------------------------------------------------|-----------|-------|---------|-------|
| 1) How do you rate the courses that you have learnt in the college in relation to your current job / occupation? | 66.2%     | 28.4% |         |       |
| 2) Infrastructure and Lab facilities                                                                             | 59.5%     | 36.5% |         |       |
| 3) Faculty                                                                                                       | 63.5%     | 33.8% |         |       |
| 4) Canteen Facilities                                                                                            | 29.7%     | 59.5% | 10.8%   | -     |