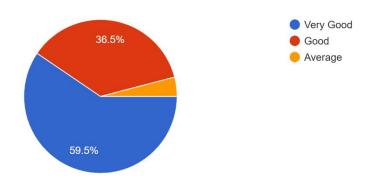

#### 2) Infrastructure and Lab facilities

74 responses

## (Responses-74)

| Question                                                                                                         | Very Good | Good  | Average | Other |
|------------------------------------------------------------------------------------------------------------------|-----------|-------|---------|-------|
| 1) How do you rate the courses that you have learnt in the college in relation to your current job / occupation? | 66.2%     | 28.4% |         |       |
| 2) Infrastructure and Lab facilities                                                                             | 59.5%     | 36.5% |         |       |
| 3) Faculty                                                                                                       | 63.5%     | 33.8% |         |       |
| 4) Canteen Facilities                                                                                            | 29.7%     | 59.5% | 10.8%   | -     |