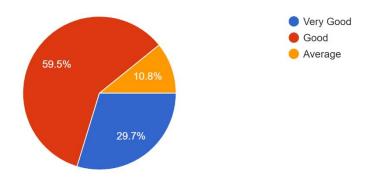

#### 4) Canteen Facilities

74 responses

## (Responses-74)

| Question                                                                                                         | Very Good | Good  | Average | Other |
|------------------------------------------------------------------------------------------------------------------|-----------|-------|---------|-------|
| 1) How do you rate the courses that you have learnt in the college in relation to your current job / occupation? | 66.2%     | 28.4% |         |       |
| 2) Infrastructure and Lab facilities                                                                             | 59.5%     | 36.5% |         |       |
| 3) Faculty                                                                                                       | 63.5%     | 33.8% |         |       |
| 4) Canteen Facilities                                                                                            | 29.7%     | 59.5% | 10.8%   | -     |