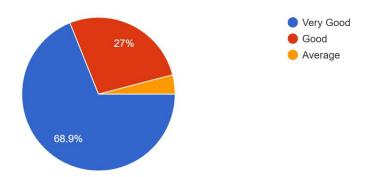

#### 6) Office Staff

74 responses

| 5) Library                                                 | 67.6% | 28.4% | -     | - |
|------------------------------------------------------------|-------|-------|-------|---|
| 6) Office Staff                                            | 68.9% | 27%   | -     | - |
| 7) Hostel Facilities                                       | 36.5% | 50%   | 13.5% | - |
| 8) Educational Resources                                   | 55.4% | 39.2% | -     | - |
| 9) Admission Procedure                                     | 47.3% | 43.2% | 9.5%  | - |
| 10) Overall Rating of the College                          | 59.5% | 32.4% | 8.1%  | - |
| 11) Are you a member of Alumni Association of our College? | 46.6% | 28.4% | 23%   |   |