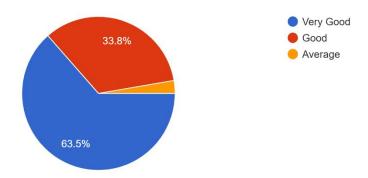

### 3) Faculty

74 responses

## (Responses-74)

| Question                                                                                                         | Very Good | Good  | Average | Other |
|------------------------------------------------------------------------------------------------------------------|-----------|-------|---------|-------|
| 1) How do you rate the courses that you have learnt in the college in relation to your current job / occupation? | 66.2%     | 28.4% |         |       |
| 2) Infrastructure and Lab facilities                                                                             | 59.5%     | 36.5% |         |       |
| 3) Faculty                                                                                                       | 63.5%     | 33.8% |         |       |
| 4) Canteen Facilities                                                                                            | 29.7%     | 59.5% | 10.8%   | -     |