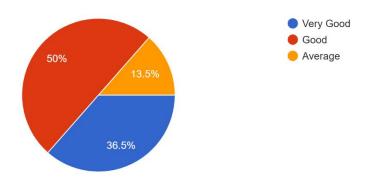

#### 7) Hostel Facilities

74 responses

| 5) Library                                                 | 67.6% | 28.4% | -     | - |
|------------------------------------------------------------|-------|-------|-------|---|
| 6) Office Staff                                            | 68.9% | 27%   | -     | - |
| 7) Hostel Facilities                                       | 36.5% | 50%   | 13.5% | - |
| 8) Educational Resources                                   | 55.4% | 39.2% | -     | - |
| 9) Admission Procedure                                     | 47.3% | 43.2% | 9.5%  | - |
| 10) Overall Rating of the College                          | 59.5% | 32.4% | 8.1%  | - |
| 11) Are you a member of Alumni Association of our College? | 46.6% | 28.4% | 23%   |   |