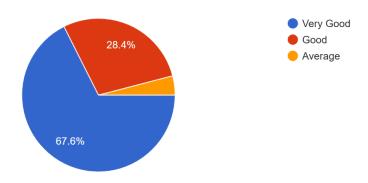

### 5) Library

74 responses

| 5) Library                                                 | 67.6% | 28.4% | -     | - |
|------------------------------------------------------------|-------|-------|-------|---|
| 6) Office Staff                                            | 68.9% | 27%   | -     | - |
| 7) Hostel Facilities                                       | 36.5% | 50%   | 13.5% | - |
| 8) Educational Resources                                   | 55.4% | 39.2% | -     | - |
| 9) Admission Procedure                                     | 47.3% | 43.2% | 9.5%  | - |
| 10) Overall Rating of the College                          | 59.5% | 32.4% | 8.1%  | - |
| 11) Are you a member of Alumni Association of our College? | 46.6% | 28.4% | 23%   |   |