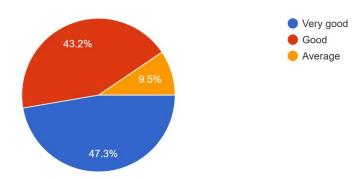

#### 9) Admission Procedure

74 responses

## (Responses-74)

| Question                                                                                                         | Very Good | Good  | Average | Other |
|------------------------------------------------------------------------------------------------------------------|-----------|-------|---------|-------|
| 1) How do you rate the courses that you have learnt in the college in relation to your current job / occupation? | 66.2%     | 28.4% |         |       |
| 2) Infrastructure and Lab facilities                                                                             | 59.5%     | 36.5% |         |       |
| 3) Faculty                                                                                                       | 63.5%     | 33.8% |         |       |
| 4) Canteen Facilities                                                                                            | 29.7%     | 59.5% | 10.8%   | -     |

| 5) Library                                                 | 67.6% | 28.4% | -     | - |
|------------------------------------------------------------|-------|-------|-------|---|
| 6) Office Staff                                            | 68.9% | 27%   | -     | - |
| 7) Hostel Facilities                                       | 36.5% | 50%   | 13.5% | - |
| 8) Educational Resources                                   | 55.4% | 39.2% | -     | - |
| 9) Admission Procedure                                     | 47.3% | 43.2% | 9.5%  | - |
| 10) Overall Rating of the College                          | 59.5% | 32.4% | 8.1%  | - |
| 11) Are you a member of Alumni Association of our College? | 46.6% | 28.4% | 23%   |   |