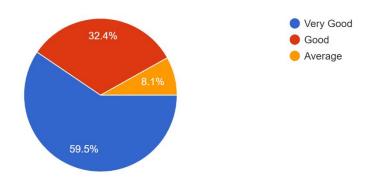

#### 10) Overall Rating of the College

74 responses

| 5) Library                                                 | 67.6% | 28.4% | -     | - |
|------------------------------------------------------------|-------|-------|-------|---|
| 6) Office Staff                                            | 68.9% | 27%   | -     | - |
| 7) Hostel Facilities                                       | 36.5% | 50%   | 13.5% | - |
| 8) Educational Resources                                   | 55.4% | 39.2% | -     | - |
| 9) Admission Procedure                                     | 47.3% | 43.2% | 9.5%  | - |
| 10) Overall Rating of the College                          | 59.5% | 32.4% | 8.1%  | - |
| 11) Are you a member of Alumni Association of our College? | 46.6% | 28.4% | 23%   |   |