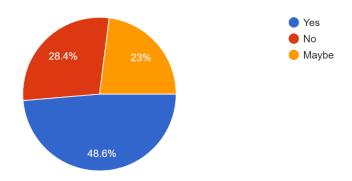

#### 11) Are you a member of Alumni Association of our College?

74 responses

| 5) Library                                                 | 67.6% | 28.4% | -     | - |
|------------------------------------------------------------|-------|-------|-------|---|
| 6) Office Staff                                            | 68.9% | 27%   | -     | - |
| 7) Hostel Facilities                                       | 36.5% | 50%   | 13.5% | - |
| 8) Educational Resources                                   | 55.4% | 39.2% | -     | - |
| 9) Admission Procedure                                     | 47.3% | 43.2% | 9.5%  | - |
| 10) Overall Rating of the College                          | 59.5% | 32.4% | 8.1%  | - |
| 11) Are you a member of Alumni Association of our College? | 46.6% | 28.4% | 23%   |   |