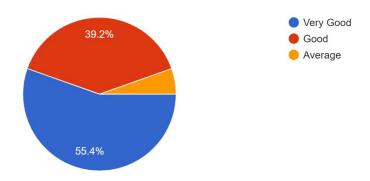

#### 8) Educational Resources

74 responses

| 5) Library                                                 | 67.6% | 28.4% | -     | - |
|------------------------------------------------------------|-------|-------|-------|---|
| 6) Office Staff                                            | 68.9% | 27%   | -     | - |
| 7) Hostel Facilities                                       | 36.5% | 50%   | 13.5% | - |
| 8) Educational Resources                                   | 55.4% | 39.2% | -     | - |
| 9) Admission Procedure                                     | 47.3% | 43.2% | 9.5%  | - |
| 10) Overall Rating of the College                          | 59.5% | 32.4% | 8.1%  | - |
| 11) Are you a member of Alumni Association of our College? | 46.6% | 28.4% | 23%   |   |